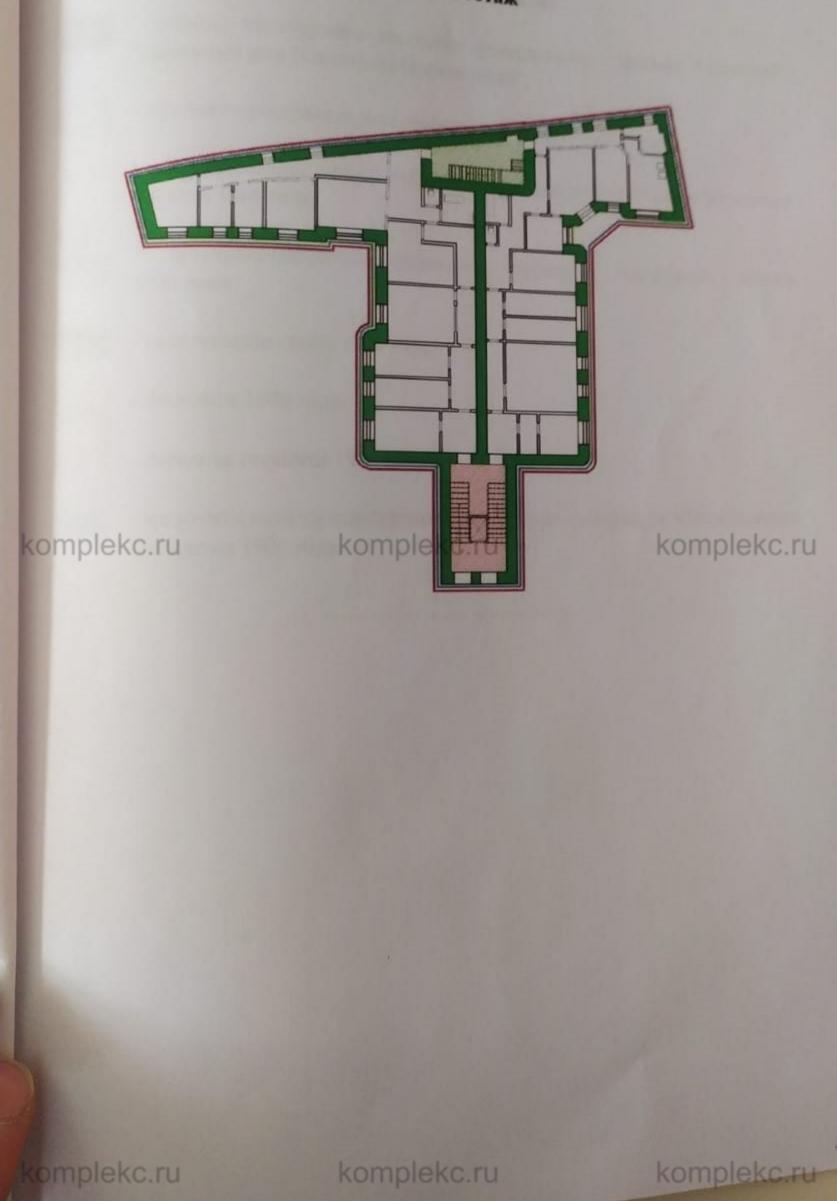

#### 1. Местоположение и градостроительные характеристики здания

komplekc.ru

komplekc.ru

## Условные обозначения:

объект культурного наследия федерального значения (памятник)
"Доходный дом Исакова на Пречистенке";

- объемно-пространственная композиция здания 1906 года;

 композиционное решение и архитектурно-художественное оформление фасадов 1906 года;

пространственно-планировочная структура интерьеров здания
1906 года;

- капитальные стены 1906 года;

THAT

- лестницы 1906 года;

- парадная лестница 1906 года;

соприекститектурно-художественное оформление интерьеров общественных и зон здания 1906 года.