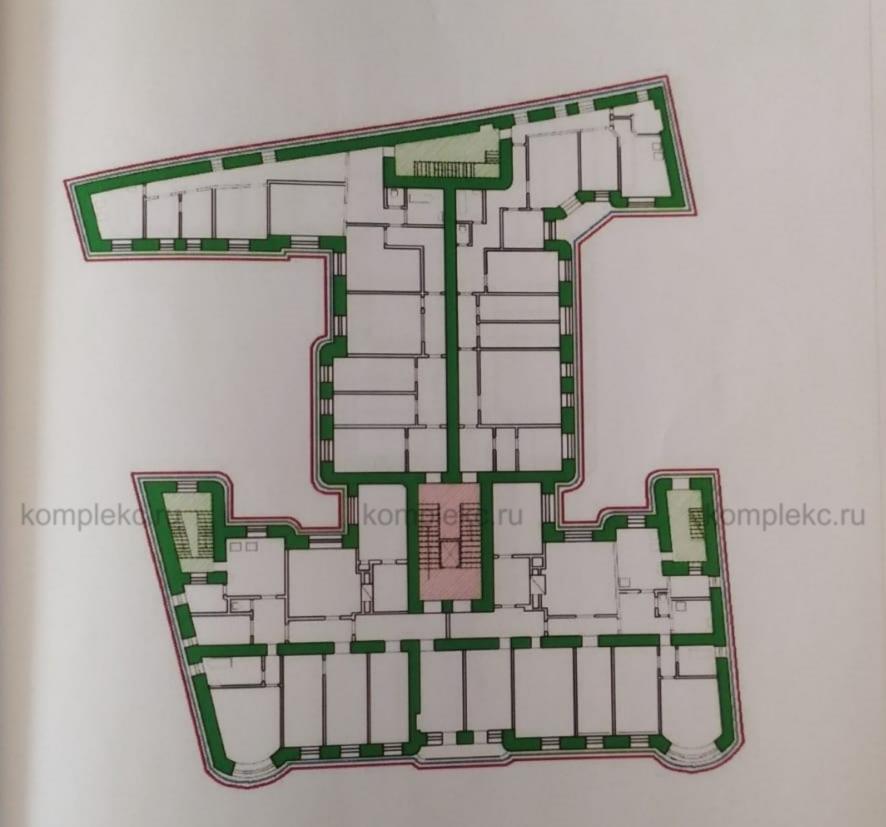

Схема предмета охраны объекта культурного наследия федерального значения (памятника) "Доходный дом Исакова на Пречистенке"

## Условные обозначения:

объект культурного наследия федерального значения (памятник)
"Доходный дом Исакова на Пречистенке";

- объемно-пространственная композиция здания 1906 года;

 композиционное решение и архитектурно-художественное оформление фасадов 1906 года;

пространственно-планировочная структура интерьеров здания
1906 года;

- капитальные стены 1906 года;

THAT

- лестницы 1906 года;

- парадная лестница 1906 года;

соприекститектурно-художественное оформление интерьеров общественных и зон здания 1906 года.